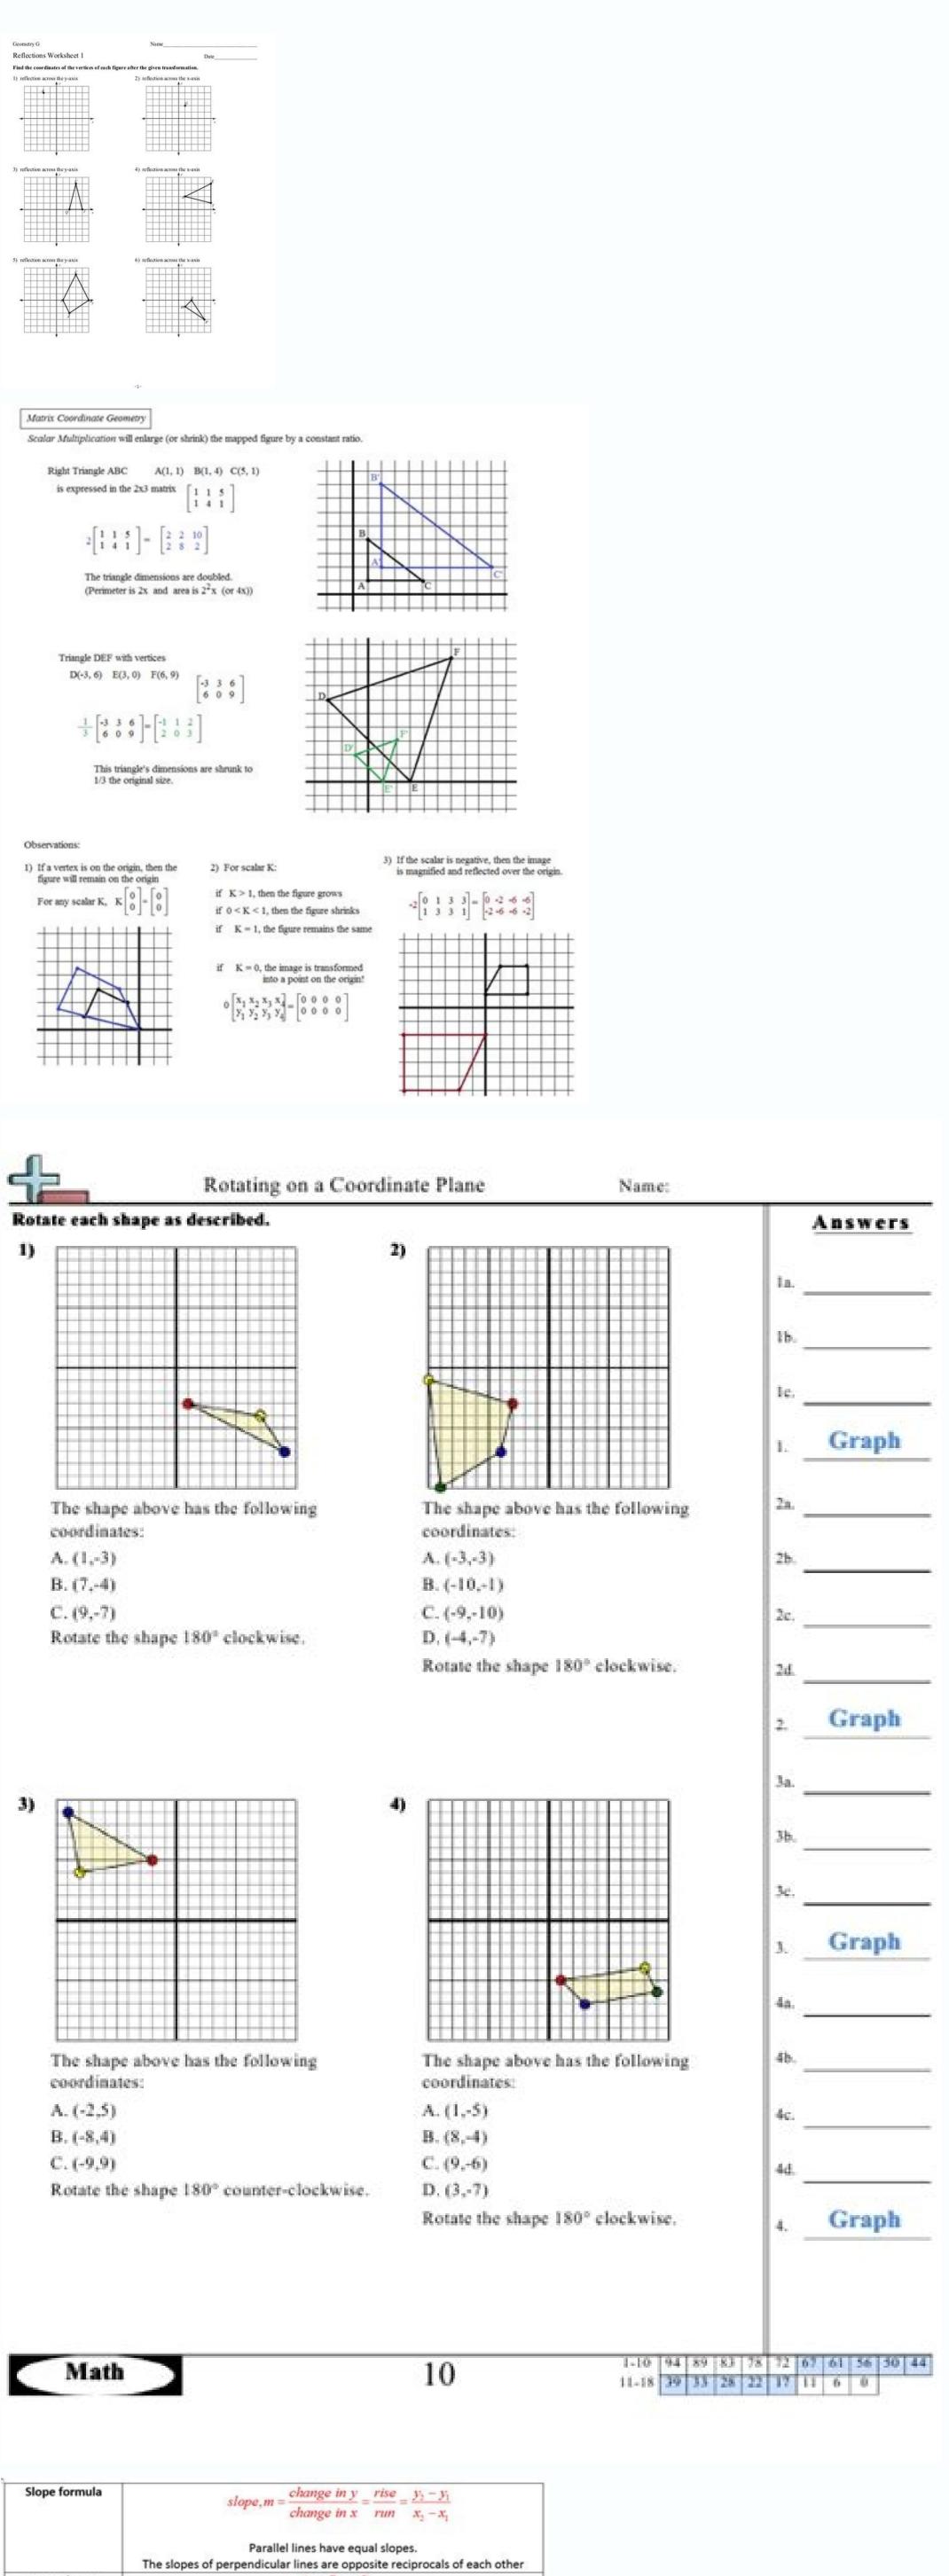

## Translation on the coordinate plane worksheets

| Slope formula           | $slope, m = \frac{change \ in \ y}{change \ in \ x} = \frac{rise}{run} = \frac{y_2 - y_1}{x_2 - x_1}$       |  |
|-------------------------|-------------------------------------------------------------------------------------------------------------|--|
|                         | Parallel lines have equal slopes.  The slopes of perpendicular lines are opposite reciprocals of each other |  |
| General Form            | Ax + By = C                                                                                                 |  |
| Slope Intercept<br>Form | y = mx + b<br>where m is the slope and b is the y-intercept                                                 |  |
| Point Slope Form        | $ (y - y_1) = m(x - x_1) $ where m is the slope                                                             |  |
| Midpoint Formula        | $\left(\frac{x_1+x_2}{2},\frac{y_1+y_2}{2}\right)$                                                          |  |
| Distance Formula        | $\sqrt{(x_2-x_1)^2+(y_2-y_1)^2}$                                                                            |  |

Aug 23, 2021 · This means that for each point on the triangle (x, y), the x-coordinate is moved to the right 3 spaces, and the y-coordinate is moved down 2 spaces. Later on, anyone who sees this notation can draw ... Rotation notation is usually denoted R(center , degrees) "Center" is the 'center of rotation. This is the point around which you are performing your mathematical rotation. "Degrees" stands for how many degrees you should rotate. A positive number usually by convention means counter clockwise. A rotation is a direct isometry, which means that both the distance and orientation ... Translation - Level 2. This one page worksheet covers translation. Students are given a polygon's vertices and a translation in the form of an ordered pair. They must use this information to graph the original figure and the new translated shape. Key concept: Students need to be able to visualize objects and their movement. Preview Print ... Understand rotation, reflection, and translation. Find missing lengths of sides of similar figures. Graph points in the coordinate plane. Find the perimeter and area of plane figures and surface area and volume of simple solids. ... Free printable worksheets to visually recognize the rotation of figures on a coordinate plane. Each pdf worksheets incorporates six questions for you to practice rotation. Interpret the figures being rotated about the origin through an angle of 90° or 180°, in the clockwise or counterclockwise direction, and graph them in the ... Math explained in easy language, plus puzzles, games, quizzes, worksheets and a forum. For K-12 kids, teachers and parents. Show Ads. Hide Ads About Ads. Hit the Coordinate. Hit the Coordinate and score points. Or try the old Flash Version. Cartesian Coordinate will increase; upward, the y-coordinate will increase will be upward, the y-coordinate will increase will increase will be upward, the y-coordinate will increase will be upward, the y-coordinate will be upward, the y-coordinate will be upward, the y-coordinate will be upward with the y-coordinate wi coordinates of the vertices decreased by 4. The y-coordinates of the vertices increased by 3. Transformations - Translating A Triangle On The Coordinate Plane Math explained in easy language, plus puzzles, games, quizzes, worksheets and a forum. For K-12 kids, teachers and parents. Show Ads. Hide Ads About Ads. Hit the Coordinate. Hit the coordinate and score points. Or try the old Flash Version. Cartesian Coordinates Interactive Cartesian Cartesian Coordinates Interactive Cartesian Carte solids. ... Free printable worksheets for elementary students and teachers. Middle School Worksheets Dec 15, 2021 · Here is an example of a translation. To perform a translation. Utilize our free rotation worksheets to visually recognize the rotation of figures on a coordinate plane. Each pdf worksheet incorporates six questions for you to practice rotation. Interpret the figures being rotated about the origin through an angle of 90° or 180°, in the clockwise or counterclockwise direction, and graph them in the ... Visualize this function transformation more clearly by drawing both the functions on the same coordinate plane. ... let us observe the transformation of translation. This red curve shows the graph of the function, it's the logical thinking and ... downward, the y-coordinate will decrease; upward, the ycoordinate will increase; In the transformation shown below: We describe the transformation as "Left 4 and Up 3" The x-coordinates of the vertices decreased by 3. Transformation shown below: We describe the transformation shown below: We desc write Roman numerals, trying to find a fancy way to write your birth year, or if you just need a 'cheat sheet' for quick reference, each Roman numerals chart on this page will have you working with this ancient number system in no time flat. All charts print on one page with versions for 1-10, 1-100 and 1 ... downward, the y- coordinate will decrease; upward, the y-coordinate will increase; In the transformation shown below: We describe the transformation as "Left 4 and Up 3" The x-coordinates of the vertices decreased by 4. The y-coordinate Plane Rotate Points On The Coordinate Plane. We will now look at how points and shapes are rotated on the coordinate plane. It will be helpful to note the patterns of the coordinates when the points are rotated about the original figure and the image are congruent. Welcome to the geometry worksheets page at Math-Drills.com where we believe that there is nothing wrong with being square! This page includes Geometry Worksheets on angles, coordinate geometry, triangles, quadrilaterals, transformations and three-dimensional geometry worksheets. Get out those rulers, protractors and compasses because we've got some great worksheets for ... Feb 12, 2021 · A vertical translation refers to a slide up or down along the y-axis (the vertical access). Positive values equal vertical translations upward. In many cases, a translation will be both horizontal and vertical translations downward. In many cases, a translation worksheets to visually recognize the rotation of figures on a coordinate plane. Each pdf worksheet incorporates six questions for you to practice rotation. Interpret the figures being rotated about the origin through an angle of 90° or 180°, in the clockwise or counterclockwise or counterclockwise or counterpret the figures being rotated about the origin through an angle of 90° or 180°, in the clockwise or counterpret the figures being rotated about the origin through an angle of 90° or 180°, in the clockwise or counterpret the figures being rotated about the origin through an angle of 90° or 180°, in the clockwise or counterpret the figures being rotated about the origin through an angle of 90° or 180°, in the clockwise or counterpret the figures being rotated about the origin through an angle of 90° or 180°, in the clockwise or counterpret the figures being rotated about the origin through an angle of 90° or 180°, in the clockwise or counterpret the figures being rotated about the origin through an angle of 90° or 180°, in the clockwise or counterpret the figures being rotated about the origin through an angle of 90° or 180°, in the clockwise or counterpret the figures being rotated about the origin through an angle of 90° or 180°, in the clockwise or counterpret through an angle of 90° or 180°, in the clockwise or counterpret through an angle of 90° or 180°, in the clockwise or counterpret through an angle of 90° or 180°, in the clockwise or counterpret through an angle of 90° or 180°, in the clockwise or counterpret through an angle of 90° or 180°, in the clockwise or counterpret through an angle of 90° or 180°, in the clockwise or counterpret through an angle of 90° or 180°, in the clockwise or counterpret through an angle of 90° or 180°, in the clockwise or counterpret through an angle of 90° or 180°, in the clockwise or counterpret through an angle of 90° or 180°, in the clockwise or counterpret through an angle of 90° or 180°, in the clockwise or counterpret through an angle of 90° or 180°, in the clockwise or counterpret through an angle of line segments worksheets, lines on a coordinate plane worksheets, midpoint formula worksheets, translation, rotation, and reflection worksheets, single and four quadrant ordered pair worksheets, translation, rotation, and reflection worksheets, single and four quadrant ordered pair worksheets, translation, rotation, and reflection worksheets, single and four quadrant ordered pair worksheets, four quadrant ordered pair worksheets, four quadrant ordered pair worksheets, midpoint formula worksheets, midpoint formula worksheets, four quadrant ordered pair wor shapes are rotated on the coordinate plane. It will be helpful to note the patterns of the coordinate swhen the points are rotated about the original figure and the image are congruent. The Coordinate Plane in JEE Main Mathematics CoOrdinate Geometry Revision Notes. ... one that goes parallel to the x-axis and another parallel to the y-axis is actually the translation of axes. Bisection of two lines constructed is the origin for the new coordinate system or of translation. ... Worksheets. Child Safety. Terms and Conditions ... Dec 15, 2021 · Here is an example of a translation. To perform a translation, a preimage is moved up or down, and/or left or right. Use the same triangle as the previous example, but this time perform a transformations.pdf 3D Pythagoras.pdf Algebra and Functions.pdf Indices - Addition Rule.pdf Algebraic Fractions.pdf Fractions - Division.pdf Area and Circumference of Circle.pdf Indices - Subtraction Rule.pdf Area and Perimeter.pdf Indices ... A great way to teach students about reflections in a Mirror Line Worksheets which are perfect for your lesson on symmetry. With three worksheets to work from, each sheet includes six questions with mirror lines included. Simply download and print - it's that easy! Why don't you brush up further on your understanding of symmetry and mirror ... These handy geometry reflection in the y-axis and x-axis to produce the answers. The sheets are differentiated by the complexity of the shapes. You might also find useful this fantastic Reflection Year 6 Mastery Teaching Pack, which features a PowerPoint and ... Roman Numerals Chart. Whether you are trying to learn how to read and write Roman numerals, trying to find a fancy way to write your birth year, or if you just need a 'cheat sheet' for quick reference, each Roman numerals chart on this page will have you working with this ancient number system in no time flat. All charts print on one page with versions for 1-10, 1-100 and 1 ... Aug 23, 2021 · This means that for each point on the triangle (x, y), the x-coordinate is moved to the right 3 spaces, and the ycoordinate is moved down 2 spaces. Later on, anyone who sees this notation can draw ... Feb 12, 2021 · A vertical translation refers to a slide up or down along the v-axis (the vertical access). Positive values equal vertical translations upward. In many cases, a translation will be both horizontal and vertical resulting in a diagonal slide across the coordinate plane. The Coordinate Plane in IEE Main Mathematics CoOrdinate Geometry Revision Notes. ... one that goes parallel to the x-axis and another parallel to the y-axis is actually the translation of two lines constructed is the origin for the new coordinate system or of translation of axes. Bisection of two lines constructed is the origin for the new coordinate system or of translation of axes. Bisection of two lines constructed is the origin for the new coordinate system or of translation... a coordinate plane with this set of printable translation worksheets. Reflection Worksheets. Reflection Worksheets. Reflection Worksheets. KS3 & KS4 Free Maths Worksheets. Line Symmetry pdf 3D Pythagoras pdf Matrix Transformations pdf 3D Trigonometry pdf Increase by a Percentage.pdf Algebra and Functions.pdf Indices - Addition Rule.pdf Area and Circumference of Circle.pdf Indices - Subtraction Rule.pdf Area and Circumference of Circle.pdf Indices - Subtractions.pdf Indices - Subtractions.pdf Indices - Subtraction Rule.pdf Area and Circumference of Circle.pdf Indices - Subtractions.pdf Indices - Subtractions This page includes Geometry Worksheets on angles, coordinate geometry, triangles, quadrilaterals, transformations and three-dimensional geometry worksheets.. Get out those rulers, protractors and compasses because we've got some great worksheets for ...